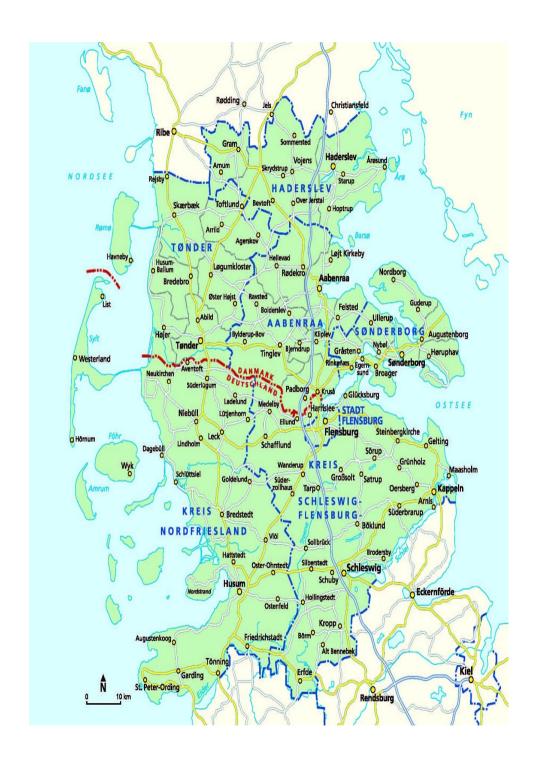

The IPA region Sønderjyland Schleswig and the IPA-Junction Flensburg-Schleswig celebrate her 10-year-old or 50-year-old existence.

This are to be invited good reasons IPA friends from near and far to the cocelebration. We have put together an interesting extensive international programme.

Come to the native country of the most northern IPA junctions of the German section and most southern IPA junctions of the Danish section. Tie together, nevertheless, the visit of the festival event with a vacation in the north of the nicest federal state Schleswig - Holstein, the country between the Baltic Sea and the North Sea, or the natural south of comfortable Denmark.

40 km between the North Sea and the Baltic Sea with wide beaches and the spectacle of nature of low tide and flood, the North-Frisian Halligen, the Danish moor scenery or the rape blossom in fishing invite as welll as the historical places of the Vikings in Haithabu to call the most northern moated castle in Glücksburg or castle Gottorf with his baroque garden and the globe house in Schleswig as a former seat of Danish kings around only some examples.

# Beginning/Founding of the region IPA Sønderjyland Schleswig

Peter Hansen, Vbst. Flensburg-Schleswig IPA, and Erik B. Kristoffersen, IPA?, made in 1999 the decision for an initiative for the border-covering cooperation at IPA level. They have tried an arrangement of the local junctions IPA Flensburg-Schleswig, Nordfriesland IPA, Tonder IPA, IPA Sonderborg, IPA Aabenraa and IPA Haderslev and flowed in signing the foundation document of the region Sonderjyland - Schleswig in the festive frame on the 15th of November, 2000.